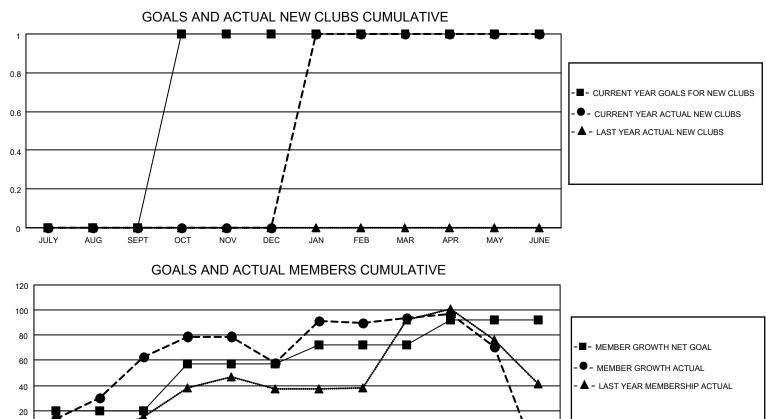

## MONTHLY MEMBERSHIP PROGRESS REPORT

## LOCATION CALIFORNIA

District 4 L4

Results as of: 6/30/2023

| Clubs                 |               |           |               | Members               |                        |                         |                                                    |
|-----------------------|---------------|-----------|---------------|-----------------------|------------------------|-------------------------|----------------------------------------------------|
| RESULTS FOR 2022-2023 |               |           |               | RESULTS FOR 2022-2023 |                        |                         |                                                    |
| QUARTER               | NEW CLUB GOAL | NEW CLUBS | DROPPED CLUBS | QUARTER               | BER GROWTH NET<br>GOAL | MEMBER GROWTH<br>ACTUAL | DROPPED<br>MEMBERS ACTUAL<br>(including transfers) |
| JULY/AUG/SEPT         | 0             | 0         | 0             | JULY/AUG/SEPT         | 20                     | 83                      | 17                                                 |
| OCT/NOV/DEC           | 1             | 0         | 0             | OCT/NOV/DEC           | 37                     | 27                      | 30                                                 |
| JAN/FEB/MAR           | 0             | 1         | 0             | JAN/FEB/MAR           | 15                     | 62                      | 25                                                 |
| APR/MAY/JUNE          | 0             | 0         | 1             | APR/MAY/JUNE          | 20                     | 34                      | 149                                                |